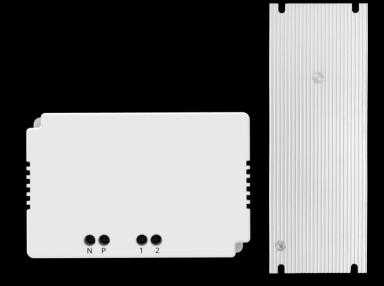

#### **HEAVY DUTY MODULES**

Heavy Duty Module and Heavy Duty+ Module is a smart device that automates your heavy-duty appliances rated up to 16A and 25A. The devices can fit inside your switchboard and control the heavy-duty appliances from your smartphone. It will help you monitor the power usage and provide you with various smart features that can be operated with the LazyNest app.

#### **FEATURES**

- ★ Retrofit Design: Designed to fit into existing switchboards, with quick and hassle-free installation.
- Robust Hardware: Advanced firmware and rugged hardware design are few features for long-lasting performance of the device.
- **★** Secure Wi-Fi: Equipped with Secure Wi-Fi, that helps you to control appliances from any location.
- **★** Timer and schedules: Set cut-off timer, so the appliance will turn off in time, whenever it is turned on.
- Workflow and scenes: Easy to create a workflow as the controls are based on temperature and humidity settings.
- Running hours: You can view the detailed running hours and control history to monitor the appliance.
- ★ Supports 2-way wiring: Designed to support 2-way switching without additional re-wiring.

#### **MODELS / VARIANTS**

16A Heavy Duty Module (HD Module)

25A Heavy Duty Module (HD+ Module)