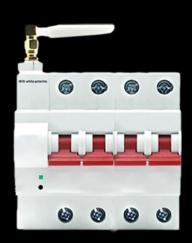

#### **SMART MCB'S**

#### **SMART MCB**

Smart circuit breaker can be used to transform the ordinary household wiring into a smart system with automation. Smart MCBs protect your home from voltage fluctuations and any short circuiting. The time setting can be done through a smart phone instead of manual operation.

#### **FEATURES**

- **★** Control remotely from anywhere anytime.
- ★ Scheduled ON/OFF.
- **★** Overload and short circuit protection.
- Over voltage and under voltage protection.
- **★** Impulse withstand voltage 6000V.
- Less phase protection.

#### **MODELS / VARIANTS**

- Smart MCB 4 Pole 40A
- ★ Smart MCB 4 Pole 63A
- **★** Smart MCB 4 Pole 100A