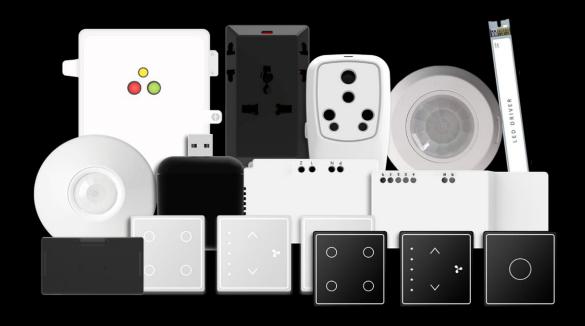

#### SMART RETROFITTING SWITCHES

4 Switch

#### **SMART SWITCHES**

The Smart Switch comes in 2 variations –4 switch, 5 switch. Every switch contains a fan dimmer control along with normal switch controls. It is packed with an attached sensor strip. This switch allows you to control all common home appliances via the LazyNest Smart Home app. It also contains a power measurement circuit for displaying live power consumption data of connected appliances in real time.

#### **FEATURES**

- ★ Easy to install can be finished in less than 15 minutes.
- ★ In built surge protector to protect your appliances from both high and low voltages.
- ★ Retrofit module No need to modify the existing wiring set-up. The smart switch can be installed keeping the existing switches and wiring intact (No modification needed for two way switching also).
- ★ It works perfectly with manual switching also.
  Comes with built-in dimmer for fans. They can be used just like regular dimmers.
- ★ Integrated with Google Assistant and Amazon Alexa to provide voice control over appliances.
- Can communicate over Wi-Fi and works with/ without internet.

#### APPLIANCES YOU CAN CONTROL

6A current rating I/P voltage rating: 230V / 50Hz AC