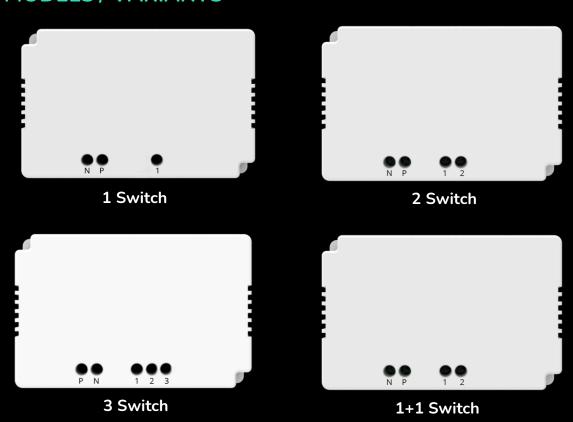

#### LAZE SWITCHES

Switch on/off all your appliances remotely with NEXA smart switches. Avail all automation features in the LazyNest Home app such as schedules, routines, timers, and scenes. Dim your lights. Change the fan speed. Do all of this from any where in the world. Control all of them using voice with Google Assistant and Amazon Alexa.

Available in 5 variants - 1/2/3/5 switch controllers as well as switch & fan controller (1+1) package. Laze series supports two way wiring switches.