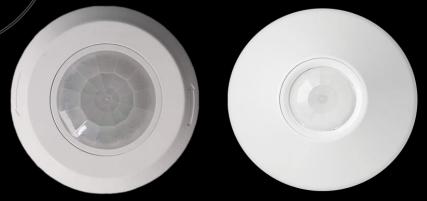

#### **MOTION SENSORS**

Motion sensor is a device that provides safety to the user, it also provides convenience to the user as the lights will automatically light up with the detection of the motion.

#### **FEATURES**

- A device with a quick, easy and hassle-free installation process.
- ★ When motion is detected, the sensor switches on the light for the user.
- ★ The device can work with 3 LUX ambient (3 being the minimum), and the light sensitivity can be adjusted according to the day and night light.
- **★** Designed in a retrofit manner to be installed within minutes. Robust design for long-lasting performance.
- \* Adjustable delay while switching off the light. Adjustable sensing range.

#### **MODELS / VARIANTS**

- ▶ PIR motion sensor has the technology to detect living beings with its thermal sensors. This sensor type is used in small areas such as a narrow hallway, front or back porch and other smaller spaces as it has the technology to detect the heat produced by a human being or an animal.
- ★ Microwave Sensor is a highly sensitive technology as it can detect leaves & trees blowing with the wind. This sensor type is used in large spaces such as an auditorium, driveway, garden, open office spaces and other oddly shaped open areas; it can detect through doors, glass and through thin walls.